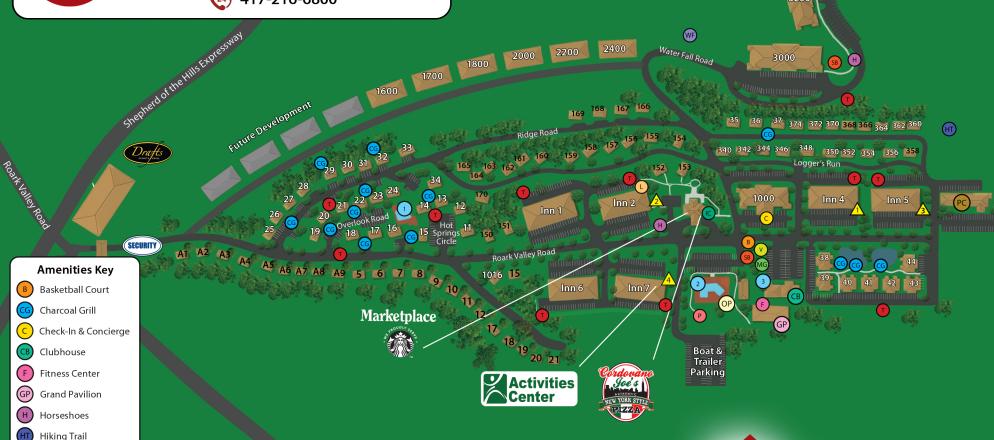

## **Meeting Rooms**

Eagle's Nest Room (Room #400)

Red Fox Room (Room #200)

Ice Cream Shop Laundry Facility

**Outdoor Pavilion** 

Trash Receptacle

Volleyball Court

Water Fall Trail

We Proudly Serve

Starbucks<sup>™</sup> Location

Mini Golf

Cardinal Room (Room #503/504)

Overlook Pool

Indoor Pool

Gourmet Burgers • Wings • Chicken • Steak • Ribs • Microbrews • Full Bar Located at the entrance of the resort. Complimentary shuttle service available. 2280 Shepherd of The Hills Expressway, Branson, MO 65616 | 417-320-6045